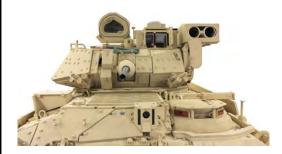

The Sustainment Training Center (STC) offers an M2A2 ODS-SA Turret Maintenance Training Course focusing on Inspection, Diagnosing, Troubleshooting and Repair or Replace of Subsystem LRU's. Evaluation of the Gun Elevation Drive, TWO Drive and Turret Drive Subsystems to include fundamentals and principles of operation and maintenance of the M242 25MM Gun.

# TASKS TAUGHT

- Turret Characteristics
- Target Acquisition System
- Replace IBAS
- Turret Drive Subsystem

Army National Guard Sustainment Training Center (STC)

M2A2 ODS-SA Turret Maintenance Training Course

# TASKS TAUGHT

- Replace GED / TDA
- M242 25mm Automatic Gun
- Turret Schematics
- Troubleshooting