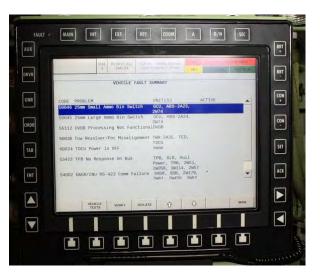

# TASKS TAUGHT

- Replace GED / TDA
- M242 25mm Automatic Gun
- Turret Schematics
- Troubleshooting