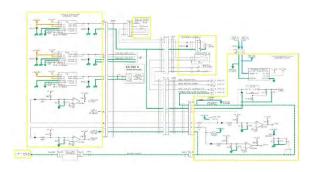

# TASKS TAUGHT

- Replace GED / TDA
- M242 25mm Automatic Gun
- Turret Schematics
- Troubleshooting